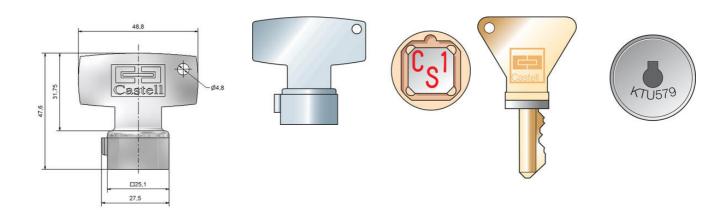

## **SPECIFICATIONS**

| Approvals | CE                  |
|-----------|---------------------|
| Material  | Nickel-plated brass |
| Weight    | 0,1 kg              |