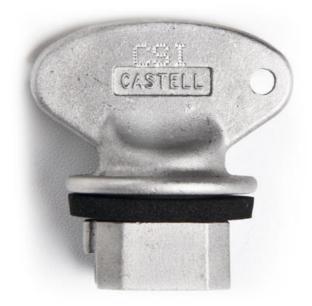

## **CASTELL KEYS/COVERS**

FK4-NI Key FK4 nickel plated

- Extremely durable
- · Available with a seal and cover
- Stainless steel version also available

## PRODUCT DESCRIPTION

Castell products are based on coded keys. A selection of keys is available to suit a range of applications. Guaranteed durability, made of stainless steel or brass. Coding is engraved on the the key for easy identification.

FS series are most common key type. FKW6 features a seal which makes it a suitable choice for dusty environments. Wide variety of lock covers available.

- Customised coding: SYMBOL (CODE) to be advised when ordering\*:
  - Select up to 3 characters
  - Any alpha-numeric (A-Z) and (0-9) configurations
  - Do not use letter O, use zero instead
  - Do not use lower case
  - For spacing as a character advise TABLET (submaster key)\*